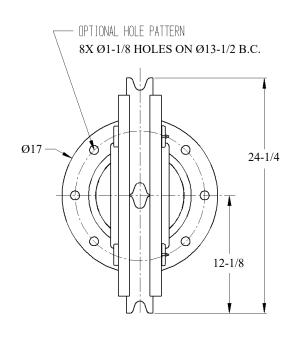

### DOUBLE SHEAVE FAIRLEAD FLANGE MOUNTED

#### **STANDARD FEATURES**

- Designed for Breaking Strength of 1" (26 mm) EIPS Wire Rope, 103,400 LBS, with 90° Wrap on the Sheave and 360° Rotation of Swivelhead
- Cast Steel Sheaves with Hardened Rope Groove for Longer Life
- Sealed Grease Lubricated Tapered Roller Bearings in Sheaves and Swivelhead
- Weld Down Mounting Base
- Epoxy Primer Coating