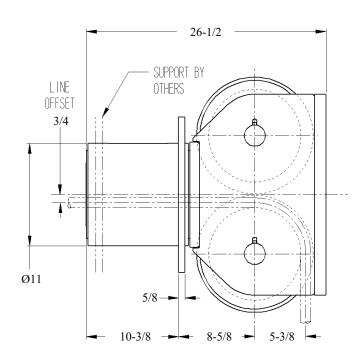

### DOUBLE SHEAVE FAIRLEAD FLANGE MOUNTED

#### **STANDARD FEATURES**

- Designed for Breaking Strength of 1" (26 mm) EIPS Wire Rope, 103,400 LBS, with 90° Wrap on the Sheave and 360° Rotation of Swivelhead
- Cast Steel Sheaves with Hardened Rope Groove for Longer Life
- Sealed Grease Lubricated Tapered Roller Bearings in Sheaves and Swivelhead
- Weld Down Mounting Base
- Epoxy Primer Coating